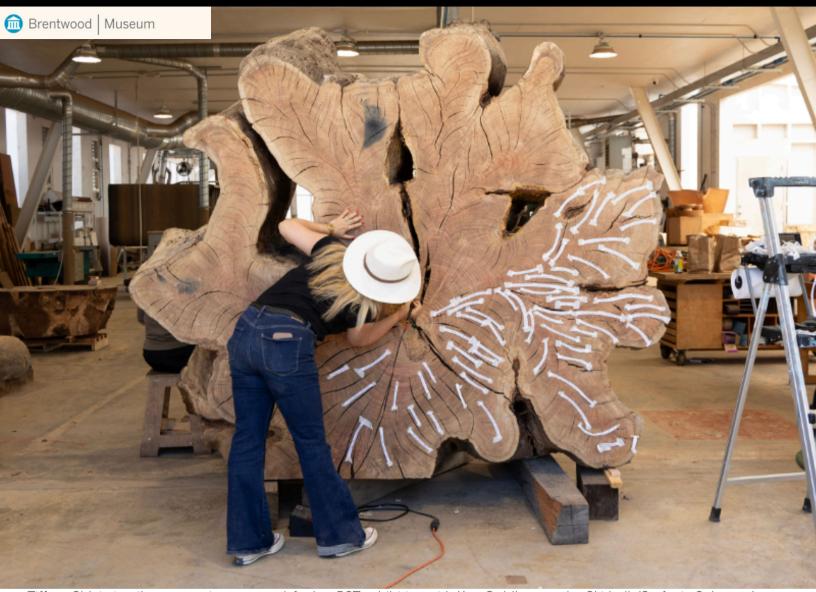

## Los Angeles Times

Tiffany Shlain incribes a massive tree trunk for her PST exhibition with Ken Goldberg at the Skirball. (Stefanie Schwartz)

## By CARREN JAO

## Oct. 17 to March 2, 2025

Artists Ken Goldberg and Tiffany Shlain harness the beauty and power of trees through tree-ring sculptures — two of which are inscribed with milestones in L.A. history. Visitors can also pay homage to the special trees in their lives by submitting information online, which will be turned into tributes by the artists using Al.